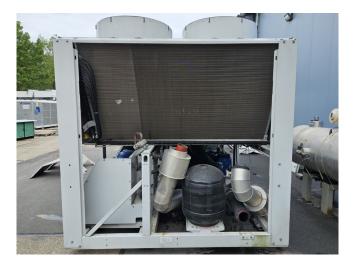

#### **Used Carrier 30 RQP 240**

Used Carrier 30 RQP 240 heat pump on R410A build in 2017. Complete with 2 Performer SH295A4ACE & 2 Performer SH240A4ACE scroll compressors, condensor with 5 fans that have a airflow of 81.248 m<sup>3</sup>/h, plate heat exchanger as evaporator with a water volume of 27 liter, 2 liquid line filter driers, expansion vessel, Lowara water pump, 2 Danfoss VLT FC-102P4K0T4E55H frequency converter and a Carrier Touch Pilot. \*All components of this used chiller will be tested on good working, leak free condition (condensing blocks), compressors, fans, control panel, etcetera). Choosing HOSBV means buying with warranty. We perform a industrial cleaning and rust spots will be covered. Also, we can arrange your