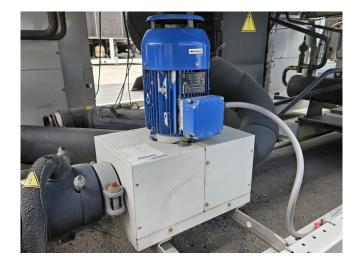

#### **Used Carrier 30 RQP 240**

Used Carrier 30 RQP 240 heat pump on R410A build in 2017. Complete with 2 Performer SH295A4ACE & 2 Performer SH240A4ACE scroll compressors, condensor with 5 fans that have a airflow of 81.248 m<sup>3</sup>/h, plate heat exchanger as evaporator with a water volume of 27 liter, 2 liquid line filter driers, expansion vessel, Lowara water pump, 2 Danfoss VLT FC-102P4K0T4E55H frequency converter and a Carrier Touch Pilot. \*All components of this used chiller will be tested on good working, leak free condition (condensing blocks), compressors, fans, control panel, etcetera). Choosing HOSBV means buying with warranty. We perform a industrial cleaning and rust spots will be covered. Also, we can arrange your