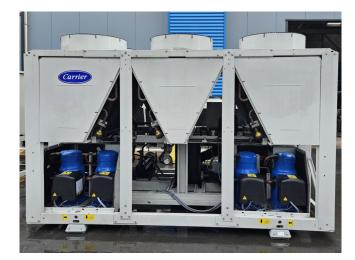

#### **Used Carrier 30 RQP 240**

Used Carrier 30 RQP 240 heat pump on R410A build in 2017. Complete with 2 Performer SH295A4ACE & 2 Performer SH240A4ACE scroll compressors, condensor with 5 fans that have a airflow of 81.248 m<sup>3</sup>/h, plate heat exchanger as evaporator with a water volume of 27 liter, 2 liquid line filter driers, expansion vessel, Lowara water pump, 2 Danfoss VLT FC-102P4K0T4E55H frequency converter and a Carrier Touch Pilot. \*All components of this used chiller will be tested on good working, leak free condition (condensing blocks), compressors, fans, control panel, etcetera). Choosing HOSBV means buying with warranty. We perform a industrial cleaning and rust spots will be covered. Also, we can arrange your