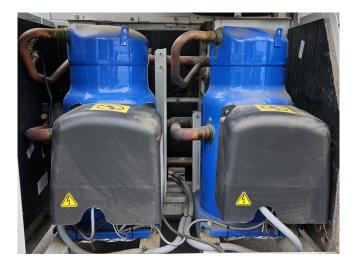

#### **Used Carrier 30 RQP 240**

Used Carrier 30 RQP 240 heat pump on R410A build in 2017. Complete with 2 Performer SH295A4ACE & 2 Performer SH240A4ACE scroll compressors, condensor with 5 fans that have a airflow of 81.248 m<sup>3</sup>/h, plate heat exchanger as evaporator with a water volume of 27 liter, 2 liquid line filter driers, expansion vessel, Lowara water pump, 2 Danfoss VLT FC-102P4K0T4E55H frequency converter and a Carrier Touch Pilot. \*All components of this used chiller will be tested on good working, leak free condition (condensing blocks), compressors, fans, control panel, etcetera). Choosing HOSBV means buying with warranty. We perform a industrial cleaning and rust spots will be covered. Also, we can arrange your