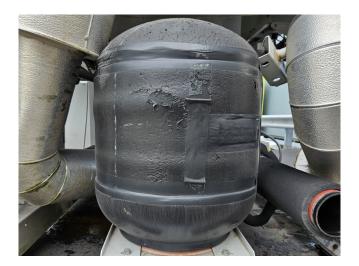

#### **Used Carrier 30 RQP 240**

Used Carrier 30 RQP 240 heat pump on R410A build in 2017. Complete with 2 Performer SH295A4ACE & 2 Performer SH240A4ACE scroll compressors, condensor with 5 fans that have a airflow of 81.248 m<sup>3</sup>/h, plate heat exchanger as evaporator with a water volume of 27 liter, 2 liquid line filter driers, expansion vessel, Lowara water pump, 2 Danfoss VLT FC-102P4K0T4E55H frequency converter and a Carrier Touch Pilot. \*All components of this used chiller will be tested on good working, leak free condition (condensing blocks), compressors, fans, control panel, etcetera). Choosing HOSBV means buying with warranty. We perform a industrial cleaning and rust spots will be covered. Also, we can arrange your