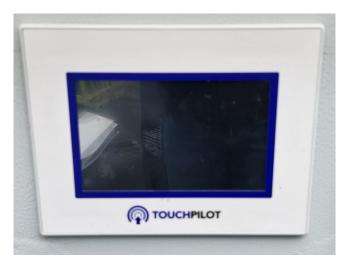

#### **Specifications**

| Brand                | Carrier                |  |  |
|----------------------|------------------------|--|--|
| Туре                 | 30 RQP 240             |  |  |
| Product type         | Heat pump              |  |  |
| Capacity kW          | 272,0                  |  |  |
| Capacity Tons        | 77,3                   |  |  |
| Refrigerant          | Freon                  |  |  |
| Refrigerant Type     | R410A                  |  |  |
| Pump                 | 1                      |  |  |
| Hydronic Module      | 1                      |  |  |
| Weight in kg.        | 2377                   |  |  |
| Sizes                | 3600x2250x2450 mm      |  |  |
|                      | (LxWxH)                |  |  |
| Compressor(s) type & | Performer SH295A4ACE   |  |  |
| model                | (x2) & SH240A4ACE (x2) |  |  |
| Display              | Carrier Touch Pilot    |  |  |
| Number of fans       | 5                      |  |  |
| Remarks              | Y.o.b. 2017            |  |  |
| Stock                | 2                      |  |  |

#### **Used Carrier 30 RQP 240**

Used Carrier 30 RQP 240 heat pump on R410A build in 2017. Complete with 2 Performer SH295A4ACE & 2 Performer SH240A4ACE scroll compressors, condensor with 5 fans that have a airflow of 81.248 m<sup>3</sup>/h, plate heat exchanger as evaporator with a water volume of 27 liter, 2 liquid line filter driers, expansion vessel, Lowara water pump, 2 Danfoss VLT FC-102P4K0T4E55H frequency converter and a Carrier Touch Pilot. \*All components of this used chiller will be tested on good working, leak free condition (condensing blocks), compressors, fans, control panel, etcetera). Choosing HOSBV means buying with warranty. We perform a industrial cleaning and rust spots will be covered. Also, we can arrange your