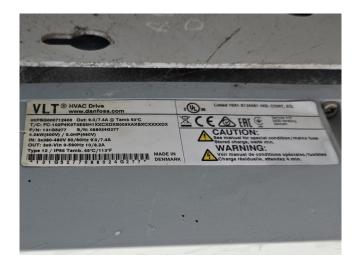

#### **Used Carrier 30 RQP 240**

Used Carrier 30 RQP 240 heat pump on R410A build in 2017. Complete with 2 Performer SH295A4ACE & 2 Performer SH240A4ACE scroll compressors, condensor with 5 fans that have a airflow of 81.248 m<sup>3</sup>/h, plate heat exchanger as evaporator with a water volume of 27 liter, 2 liquid line filter driers, expansion vessel, Lowara water pump, 2 Danfoss VLT FC-102P4K0T4E55H frequency converter and a Carrier Touch Pilot. \*All components of this used chiller will be tested on good working, leak free condition (condensing blocks), compressors, fans, control panel, etcetera). Choosing HOSBV means buying with warranty. We perform a industrial cleaning and rust spots will be covered. Also, we can arrange your