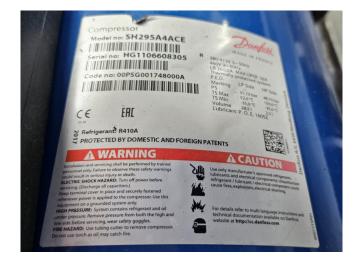

#### **Specifications**

| Brand                | Carrier                |  |  |
|----------------------|------------------------|--|--|
| Туре                 | 30 RQP 240             |  |  |
| Product type         | Heat pump              |  |  |
| Capacity kW          | 272,0                  |  |  |
| Capacity Tons        | 77,3                   |  |  |
| Refrigerant          | Freon                  |  |  |
| Refrigerant Type     | R410A                  |  |  |
| Pump                 | 1                      |  |  |
| Hydronic Module      | 1                      |  |  |
| Weight in kg.        | 2377                   |  |  |
| Sizes                | 3600x2250x2450 mm      |  |  |
|                      | (LxWxH)                |  |  |
| Compressor(s) type & | Performer SH295A4ACE   |  |  |
| model                | (x2) & SH240A4ACE (x2) |  |  |
| Display              | Carrier Touch Pilot    |  |  |
| Number of fans       | 5                      |  |  |
| Remarks              | Y.o.b. 2017            |  |  |
| Stock                | 2                      |  |  |

#### **Used Carrier 30 RQP 240**

Used Carrier 30 RQP 240 heat pump on R410A build in 2017. Complete with 2 Performer SH295A4ACE & 2 Performer SH240A4ACE scroll compressors, condensor with 5 fans that have a airflow of 81.248 m<sup>3</sup>/h, plate heat exchanger as evaporator with a water volume of 27 liter, 2 liquid line filter driers, expansion vessel, Lowara water pump, 2 Danfoss VLT FC-102P4K0T4E55H frequency converter and a Carrier Touch Pilot. \*All components of this used chiller will be tested on good working, leak free condition (condensing blocks), compressors, fans, control panel, etcetera). Choosing HOSBV means buying with warranty. We perform a industrial cleaning and rust spots will be covered. Also, we can arrange your