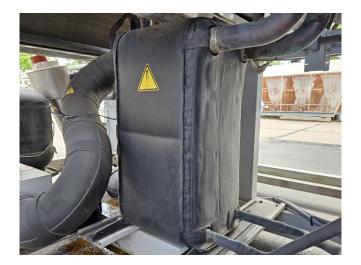

#### **Used Carrier 30 RQP 240**

Used Carrier 30 RQP 240 heat pump on R410A build in 2017. Complete with 2 Performer SH295A4ACE & 2 Performer SH240A4ACE scroll compressors, condensor with 5 fans that have a airflow of 81.248 m<sup>3</sup>/h, plate heat exchanger as evaporator with a water volume of 27 liter, 2 liquid line filter driers, expansion vessel, Lowara water pump, 2 Danfoss VLT FC-102P4K0T4E55H frequency converter and a Carrier Touch Pilot. \*All components of this used chiller will be tested on good working, leak free condition (condensing blocks), compressors, fans, control panel, etcetera). Choosing HOSBV means buying with warranty. We perform a industrial cleaning and rust spots will be covered. Also, we can arrange your