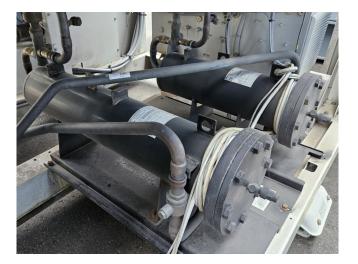

#### **Used Carrier 30 RQP 240**

Used Carrier 30 RQP 240 heat pump on R410A build in 2017. Complete with 2 Performer SH295A4ACE & 2 Performer SH240A4ACE scroll compressors, condensor with 5 fans that have a airflow of 81.248 m<sup>3</sup>/h, plate heat exchanger as evaporator with a water volume of 27 liter, 2 liquid line filter driers, expansion vessel, Lowara water pump, 2 Danfoss VLT FC-102P4K0T4E55H frequency converter and a Carrier Touch Pilot. \*All components of this used chiller will be tested on good working, leak free condition (condensing blocks), compressors, fans, control panel, etcetera). Choosing HOSBV means buying with warranty. We perform a industrial cleaning and rust spots will be covered. Also, we can arrange your