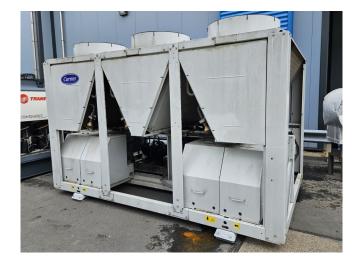

#### **Used Carrier 30 RQP 240**

Used Carrier 30 RQP 240 heat pump on R410A build in 2017. Complete with 2 Performer SH295A4ACE & 2 Performer SH240A4ACE scroll compressors, condensor with 5 fans that have a airflow of 81.248 m<sup>3</sup>/h, plate heat exchanger as evaporator with a water volume of 27 liter, 2 liquid line filter driers, expansion vessel, Lowara water pump, 2 Danfoss VLT FC-102P4K0T4E55H frequency converter and a Carrier Touch Pilot. \*All components of this used chiller will be tested on good working, leak free condition (condensing blocks), compressors, fans, control panel, etcetera). Choosing HOSBV means buying with warranty. We perform a industrial cleaning and rust spots will be covered. Also, we can arrange your