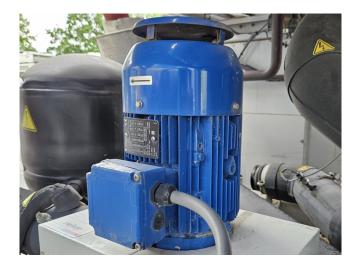

#### **Used Carrier 30 RQP 240**

Used Carrier 30 RQP 240 heat pump on R410A build in 2017. Complete with 2 Performer SH295A4ACE & 2 Performer SH240A4ACE scroll compressors, condensor with 5 fans that have a airflow of 81.248 m<sup>3</sup>/h, plate heat exchanger as evaporator with a water volume of 27 liter, 2 liquid line filter driers, expansion vessel, Lowara water pump, 2 Danfoss VLT FC-102P4K0T4E55H frequency converter and a Carrier Touch Pilot. \*All components of this used chiller will be tested on good working, leak free condition (condensing blocks), compressors, fans, control panel, etcetera). Choosing HOSBV means buying with warranty. We perform a industrial cleaning and rust spots will be covered. Also, we can arrange your