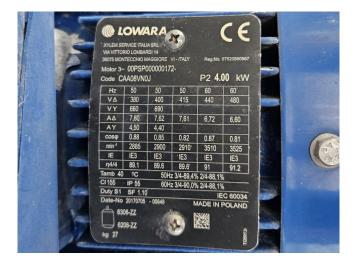

#### **Used Carrier 30 RQP 240**

Used Carrier 30 RQP 240 heat pump on R410A build in 2017. Complete with 2 Performer SH295A4ACE & 2 Performer SH240A4ACE scroll compressors, condensor with 5 fans that have a airflow of 81.248 m<sup>3</sup>/h, plate heat exchanger as evaporator with a water volume of 27 liter, 2 liquid line filter driers, expansion vessel, Lowara water pump, 2 Danfoss VLT FC-102P4K0T4E55H frequency converter and a Carrier Touch Pilot. \*All components of this used chiller will be tested on good working, leak free condition (condensing blocks), compressors, fans, control panel, etcetera). Choosing HOSBV means buying with warranty. We perform a industrial cleaning and rust spots will be covered. Also, we can arrange your