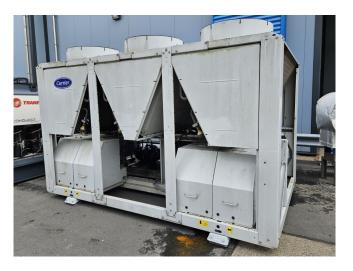

#### **Used Carrier 30 RQP 240**

Used Carrier 30 RQP 240 heat pump on R410A build in 2017. Complete with 2 Performer SH295A4ACE & 2 Performer SH240A4ACE scroll compressors, condensor with 5 fans that have a airflow of 81.248 m<sup>3</sup>/h, plate heat exchanger as evaporator with a water volume of 27 liter, 2 liquid line filter driers, expansion vessel, Lowara water pump, 2 Danfoss VLT FC-102P4K0T4E55H frequency converter and a Carrier Touch Pilot. \*All components of this used chiller will be tested on good working, leak free condition (condensing blocks), compressors, fans, control panel, etcetera). Choosing HOSBV means buying with warranty. We perform a industrial cleaning and rust spots will be covered. Also, we can arrange your