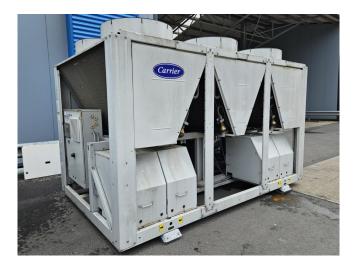

#### **Used Carrier 30 RQP 240**

Used Carrier 30 RQP 240 heat pump on R410A build in 2017. Complete with 2 Performer SH295A4ACE & 2 Performer SH240A4ACE scroll compressors, condensor with 5 fans that have a airflow of 81.248 m<sup>3</sup>/h, plate heat exchanger as evaporator with a water volume of 27 liter, 2 liquid line filter driers, expansion vessel, Lowara water pump, 2 Danfoss VLT FC-102P4K0T4E55H frequency converter and a Carrier Touch Pilot. \*All components of this used chiller will be tested on good working, leak free condition (condensing blocks), compressors, fans, control panel, etcetera). Choosing HOSBV means buying with warranty. We perform a industrial cleaning and rust spots will be covered. Also, we can arrange your