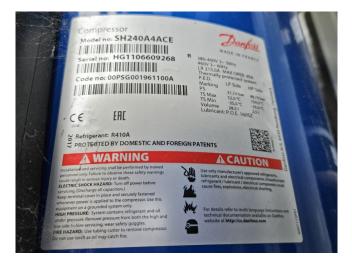

#### **Specifications**

| Brand                | Carrier                |  |  |
|----------------------|------------------------|--|--|
| Туре                 | 30 RQP 240             |  |  |
| Product type         | Heat pump              |  |  |
| Capacity kW          | 272,0                  |  |  |
| Capacity Tons        | 77,3                   |  |  |
| Refrigerant          | Freon                  |  |  |
| Refrigerant Type     | R410A                  |  |  |
| Pump                 | 1                      |  |  |
| Hydronic Module      | 1                      |  |  |
| Weight in kg.        | 2377                   |  |  |
| Sizes                | 3600x2250x2450 mm      |  |  |
|                      | (LxWxH)                |  |  |
| Compressor(s) type & | Performer SH295A4ACE   |  |  |
| model                | (x2) & SH240A4ACE (x2) |  |  |
| Display              | Carrier Touch Pilot    |  |  |
| Number of fans       | 5                      |  |  |
| Remarks              | Y.o.b. 2017            |  |  |
| Stock                | 2                      |  |  |

#### **Used Carrier 30 RQP 240**

Used Carrier 30 RQP 240 heat pump on R410A build in 2017. Complete with 2 Performer SH295A4ACE & 2 Performer SH240A4ACE scroll compressors, condensor with 5 fans that have a airflow of 81.248 m<sup>3</sup>/h, plate heat exchanger as evaporator with a water volume of 27 liter, 2 liquid line filter driers, expansion vessel, Lowara water pump, 2 Danfoss VLT FC-102P4K0T4E55H frequency converter and a Carrier Touch Pilot. \*All components of this used chiller will be tested on good working, leak free condition (condensing blocks), compressors, fans, control panel, etcetera). Choosing HOSBV means buying with warranty. We perform a industrial cleaning and rust spots will be covered. Also, we can arrange your