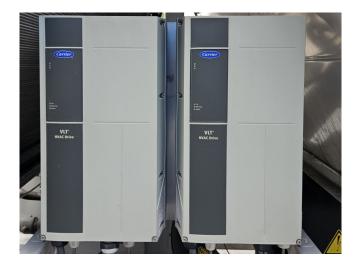

#### **Used Carrier 30 RQP 240**

Used Carrier 30 RQP 240 heat pump on R410A build in 2017. Complete with 2 Performer SH295A4ACE & 2 Performer SH240A4ACE scroll compressors, condensor with 5 fans that have a airflow of 81.248 m<sup>3</sup>/h, plate heat exchanger as evaporator with a water volume of 27 liter, 2 liquid line filter driers, expansion vessel, Lowara water pump, 2 Danfoss VLT FC-102P4K0T4E55H frequency converter and a Carrier Touch Pilot. \*All components of this used chiller will be tested on good working, leak free condition (condensing blocks), compressors, fans, control panel, etcetera). Choosing HOSBV means buying with warranty. We perform a industrial cleaning and rust spots will be covered. Also, we can arrange your