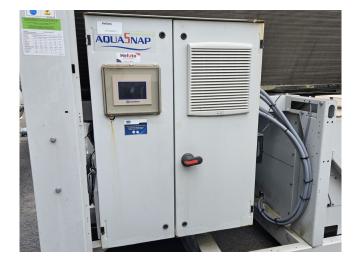

#### **Used Carrier 30 RQP 240**

Used Carrier 30 RQP 240 heat pump on R410A build in 2017. Complete with 2 Performer SH295A4ACE & 2 Performer SH240A4ACE scroll compressors, condensor with 5 fans that have a airflow of 81.248 m<sup>3</sup>/h, plate heat exchanger as evaporator with a water volume of 27 liter, 2 liquid line filter driers, expansion vessel, Lowara water pump, 2 Danfoss VLT FC-102P4K0T4E55H frequency converter and a Carrier Touch Pilot. \*All components of this used chiller will be tested on good working, leak free condition (condensing blocks), compressors, fans, control panel, etcetera). Choosing HOSBV means buying with warranty. We perform a industrial cleaning and rust spots will be covered. Also, we can arrange your