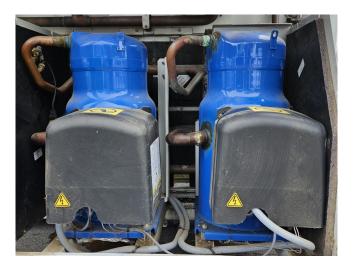

#### **Used Carrier 30 RQP 240**

Used Carrier 30 RQP 240 heat pump on R410A build in 2017. Complete with 2 Performer SH295A4ACE & 2 Performer SH240A4ACE scroll compressors, condensor with 5 fans that have a airflow of 81.248 m<sup>3</sup>/h, plate heat exchanger as evaporator with a water volume of 27 liter, 2 liquid line filter driers, expansion vessel, Lowara water pump, 2 Danfoss VLT FC-102P4K0T4E55H frequency converter and a Carrier Touch Pilot. \*All components of this used chiller will be tested on good working, leak free condition (condensing blocks), compressors, fans, control panel, etcetera). Choosing HOSBV means buying with warranty. We perform a industrial cleaning and rust spots will be covered. Also, we can arrange your