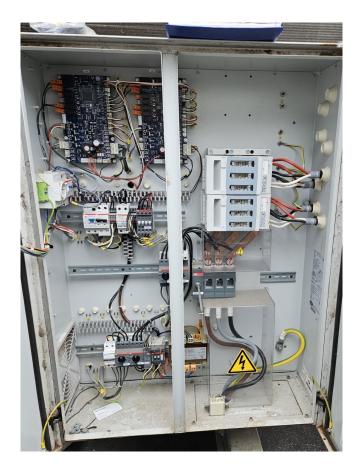

#### **Used Carrier 30 RQP 240**

Used Carrier 30 RQP 240 heat pump on R410A build in 2017. Complete with 2 Performer SH295A4ACE & 2 Performer SH240A4ACE scroll compressors, condensor with 5 fans that have a airflow of 81.248 m<sup>3</sup>/h, plate heat exchanger as evaporator with a water volume of 27 liter, 2 liquid line filter driers, expansion vessel, Lowara water pump, 2 Danfoss VLT FC-102P4K0T4E55H frequency converter and a Carrier Touch Pilot. \*All components of this used chiller will be tested on good working, leak free condition (condensing blocks), compressors, fans, control panel, etcetera). Choosing HOSBV means buying with warranty. We perform a industrial cleaning and rust spots will be covered. Also, we can arrange your